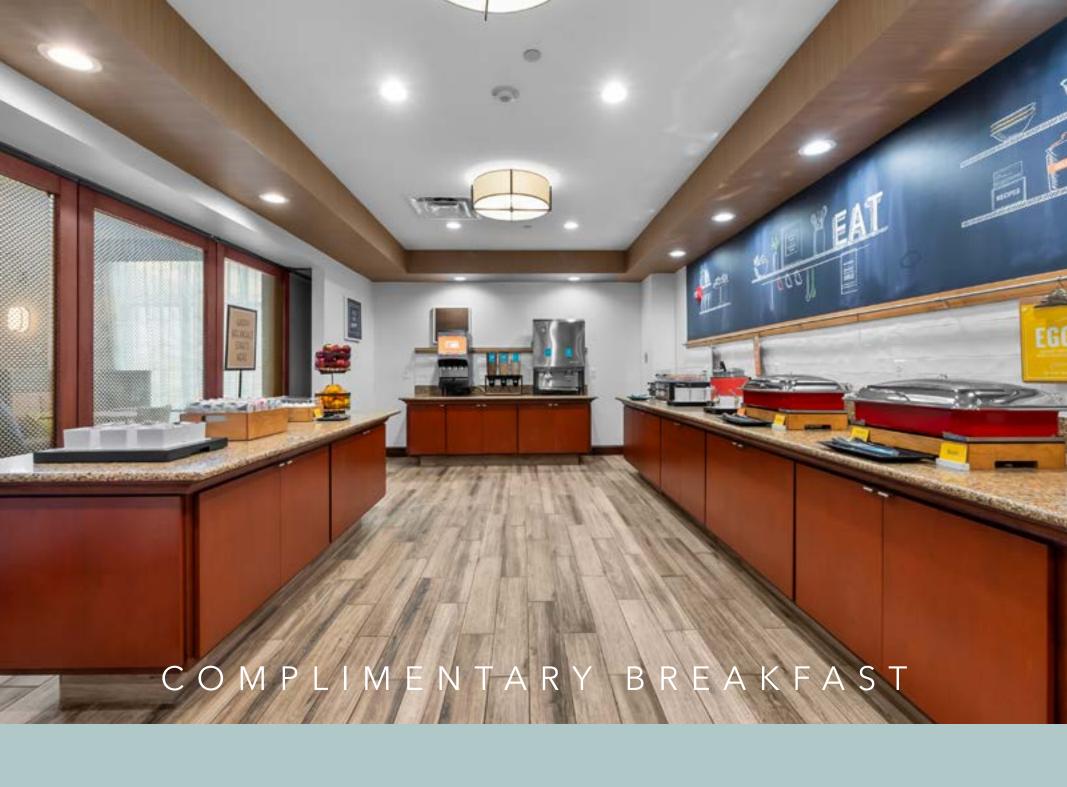

## **Amenities**

- Complimentary hot breakfast served daily
- Luxurious clean & fresh bedding
- 37" flat screen TV
- Free high-speed Internet access
- Spacious work desk area
- Coffee maker & mini fridge