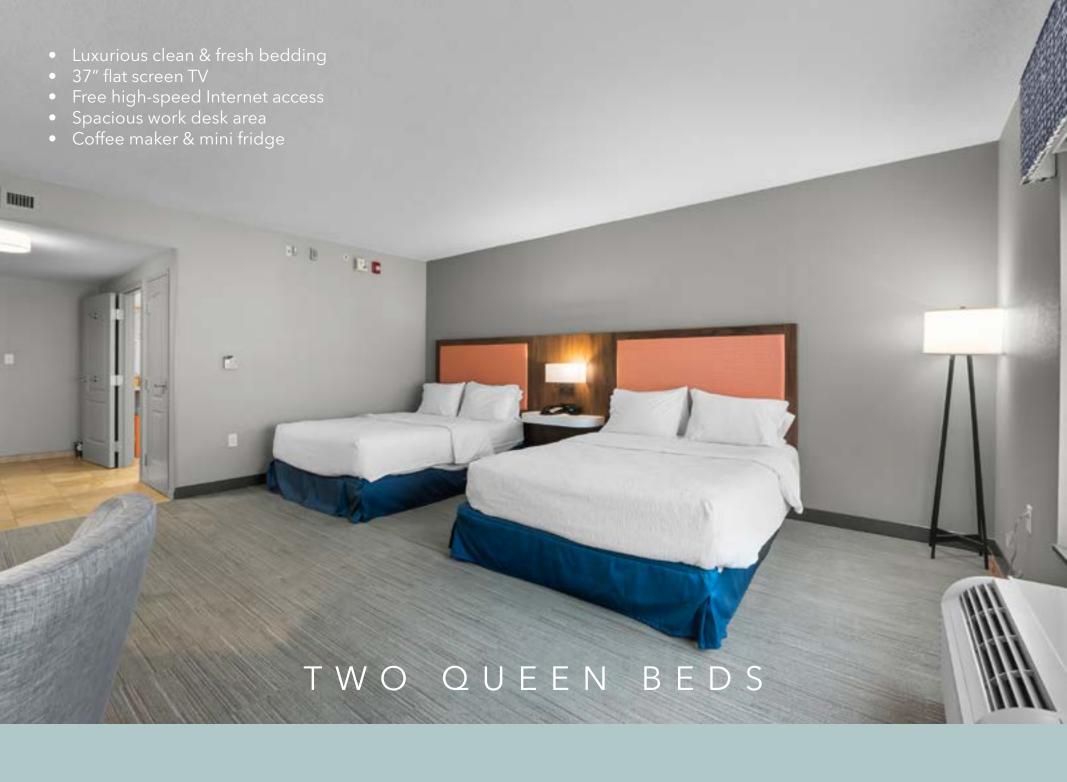

## **Amenities**

- Complimentary hot breakfast served daily
- Luxurious clean & fresh bedding
- 37" flat screen TV
- Free high-speed Internet access
- Spacious work desk area
- Coffee maker & mini fridge