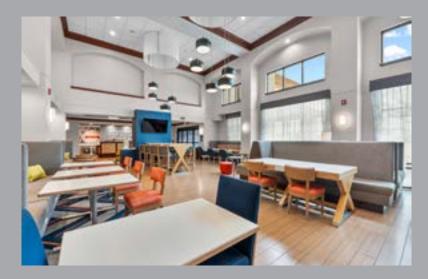

## Meeting Space Available

- Laclede Room 750 sq f
- Catering & refreshments available

- 24 hour business center
- Fitness Center
- Indoor Poo

Cookies and milk served every evening in the Lobby/Breakfast Area