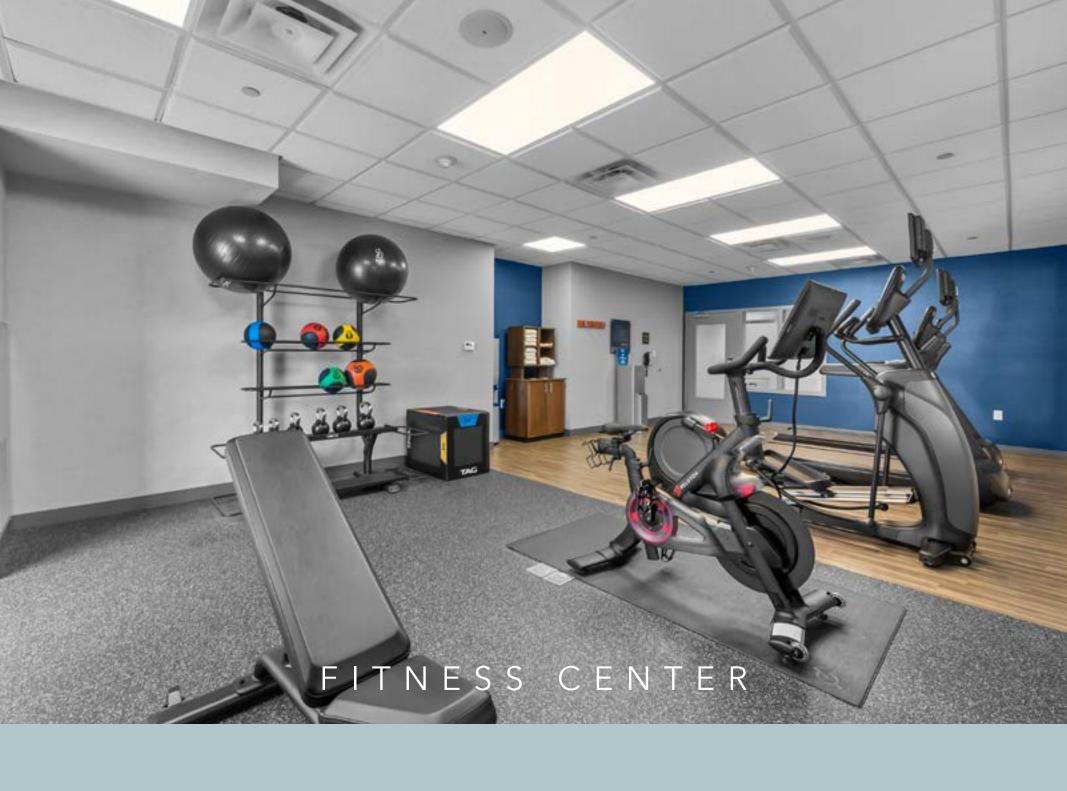

## Meeting Space Available

- Laclede Room 750 sq f
- Catering & refreshments available

- 24 hour business center
- Fitness Center
- Indoor Poo

Cookies and milk served every evening in the Lobby/Breakfast Area