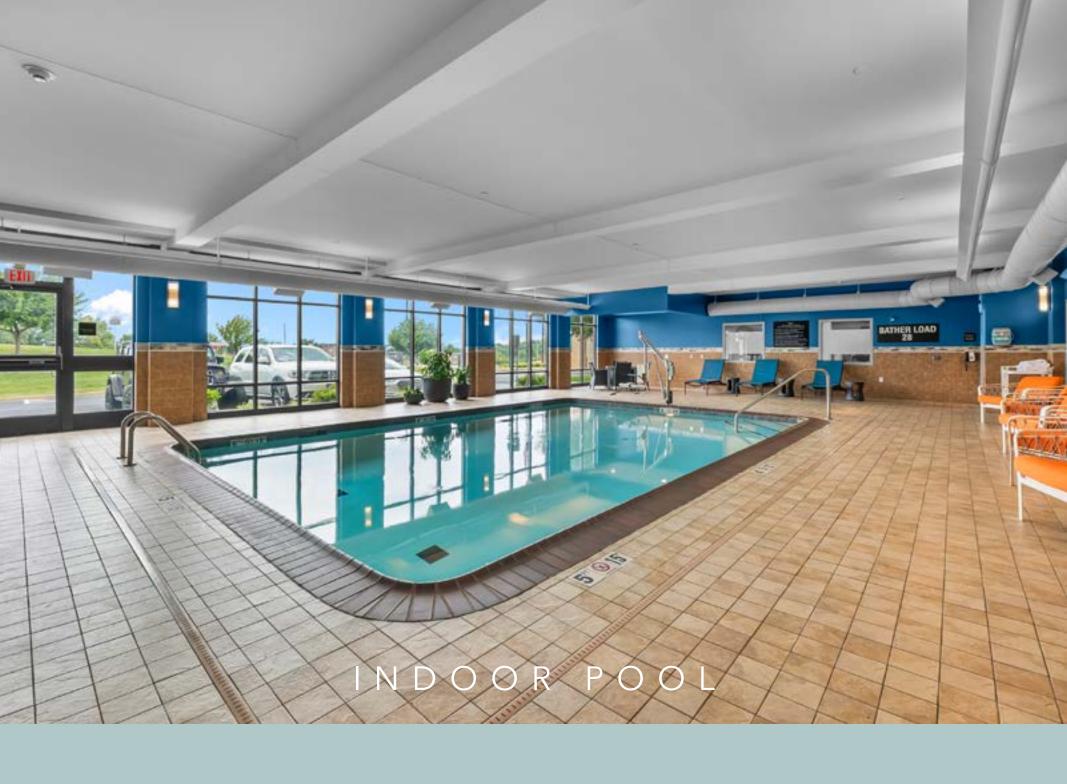

## Meeting Space Available

- Laclede Room 750 sq f
- Catering & refreshments available

- 24 hour business center
- Fitness Center
- Indoor Poo

Cookies and milk served every evening in the Lobby/Breakfast Area