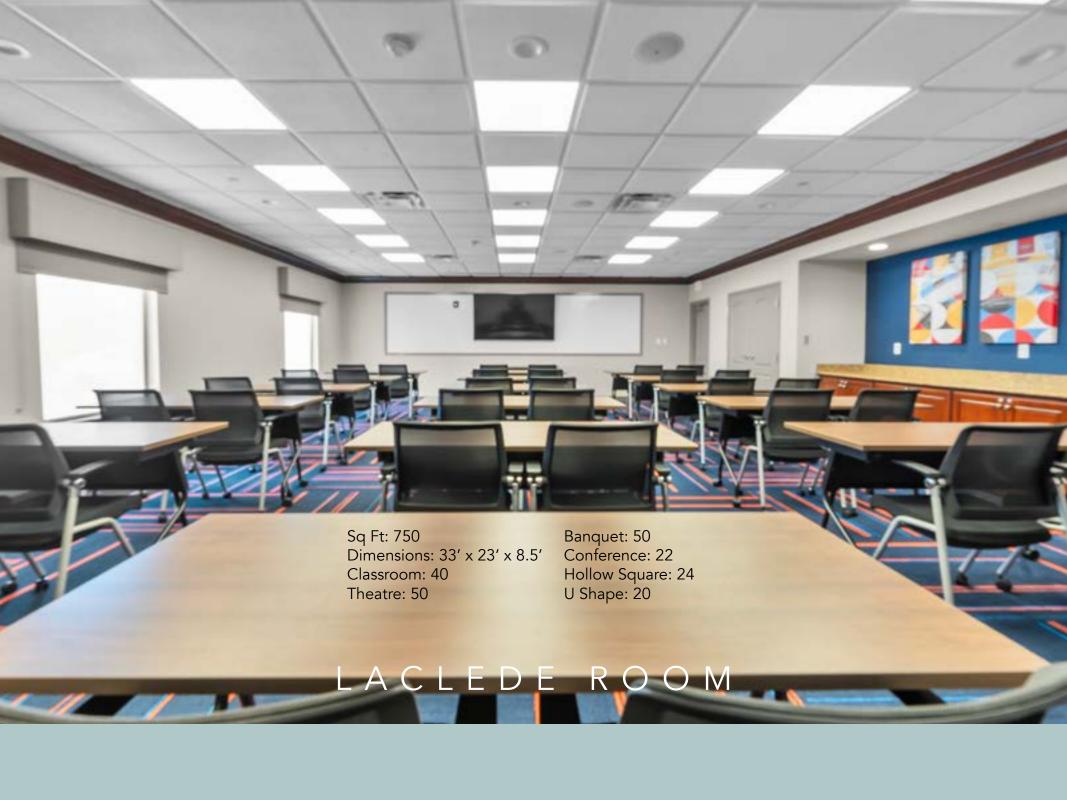

## Meeting Space Available

- Laclede Room 750 sq f
- Catering & refreshments available

- 24 hour business center
- Fitness Center
- Indoor Poo

Cookies and milk served every evening in the Lobby/Breakfast Area