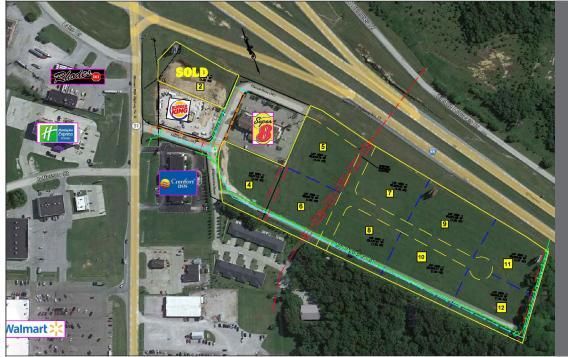

### M0600 - Hwy 51 & Vincent Dr., Perryville, M0 63775

**Neighboring Business:** Burger King, Rhodes 101, Holiday Inn Express, Walmart, Subway, Keller Motors

#### Lot Sizes

(Can be customized) Lot 2 - 1.32 ac - SOLD Lot 4 - 1.46 ac Lot 5 - 1.44 ac Lot 6 - 1.58 ac Lot 7 - 1.38 ac Lot 8 - 1.33 ac Lot 9 - 1.58 ac Lot 10 - 1.59 ac Lot 11 - 1.37 ac Lot 12 - 1.56 ac

### **Prime Location**

Visibility from Hwy 51 & I-55 Zoned: C2