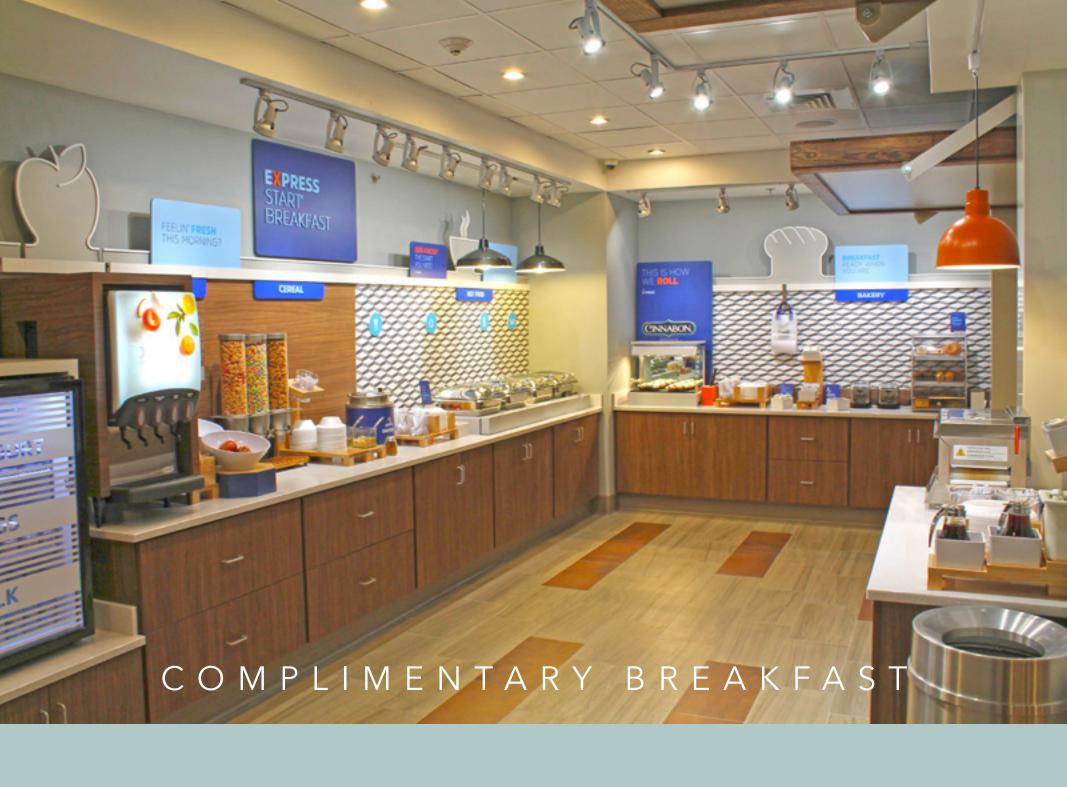

## **Amenities**

- Complimentary hot breakfast served daily featuring scrambled eggs, sausage, biscuits & gravy, cereal, variety of breads, yogurt, fresh fruit
- Refrigerator & microwave in each room
- Free high-speed Internet access
- Complimentary parking

Cookies and milk served every evening in the lobby

- 24 hour business center.
- Breakfast Area
- Great Room
- Fitness Center (on-site)
- Indoor Pool
- On-site Self Laundry Facilities
- Same Day Dry Cleaning