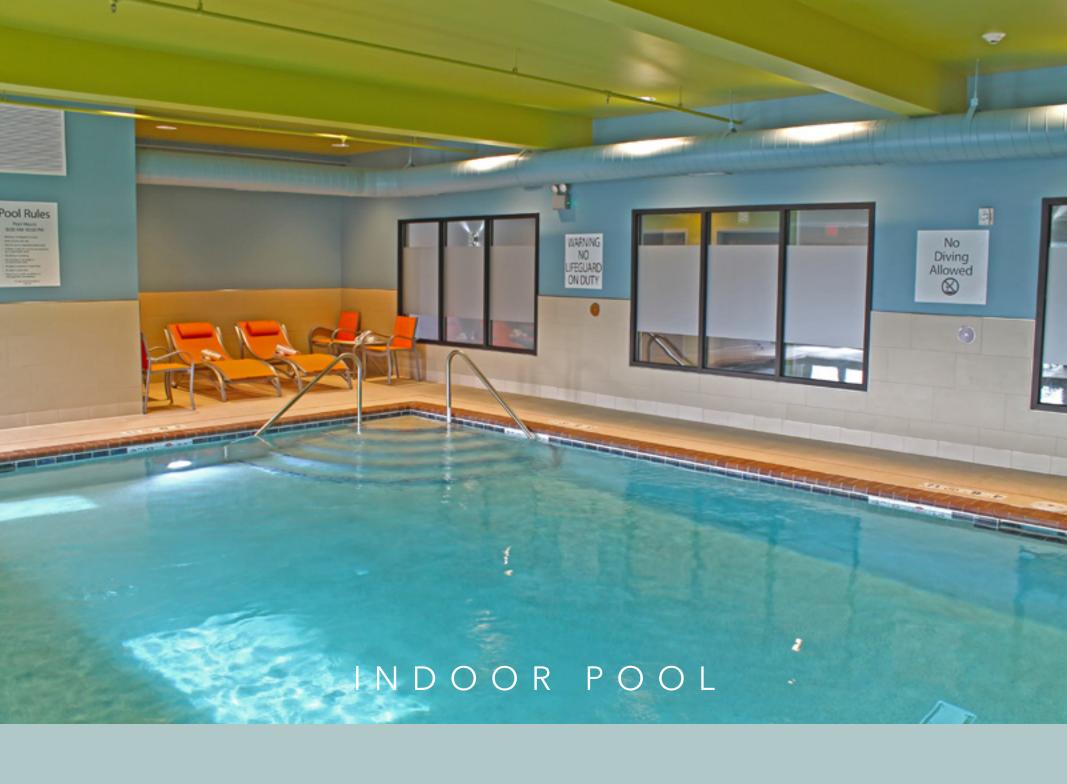

Cookies and milk served every evening in the lobby

- 24 hour business center.
- Breakfast Area
- Great Room
- Fitness Center (on-site)
- Indoor Pool
- On-site Self Laundry Facilities
- Same Day Dry Cleaning